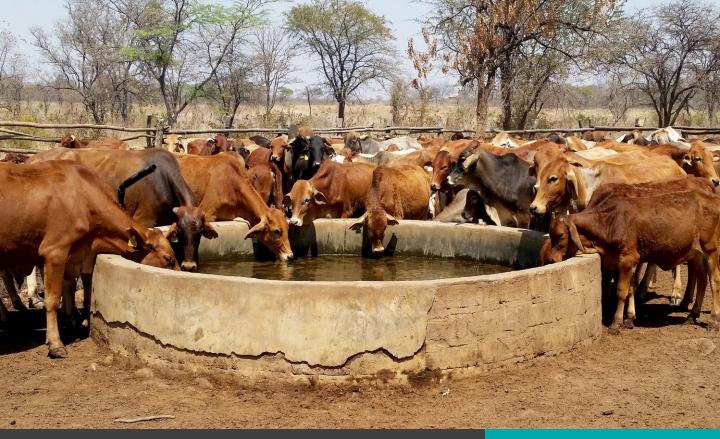

## Cattle Trough Monitoring

Remotely monitor the water levels in your cattle troughs. Automatically turn pumps on and off to ensure adequate water availability.

Check the condition of your water pump, solar panels and battery.

Optionally measure flow rates, water temperature and salinity.

SENQUIP

Receive immediate reports when levels drop to a critical level or the batteries on your pump run low.

The ORB-X1-G includes GNSS navigation system to accurately pinpoint location of each trough.

Monitor water level with the 4-20mA inputs and a zero install depth sensor.

Use the ORB-X1 voltage input to monitor battery state.

Low power operation means that the ORB-X1 will not drain your solar charged batteries.